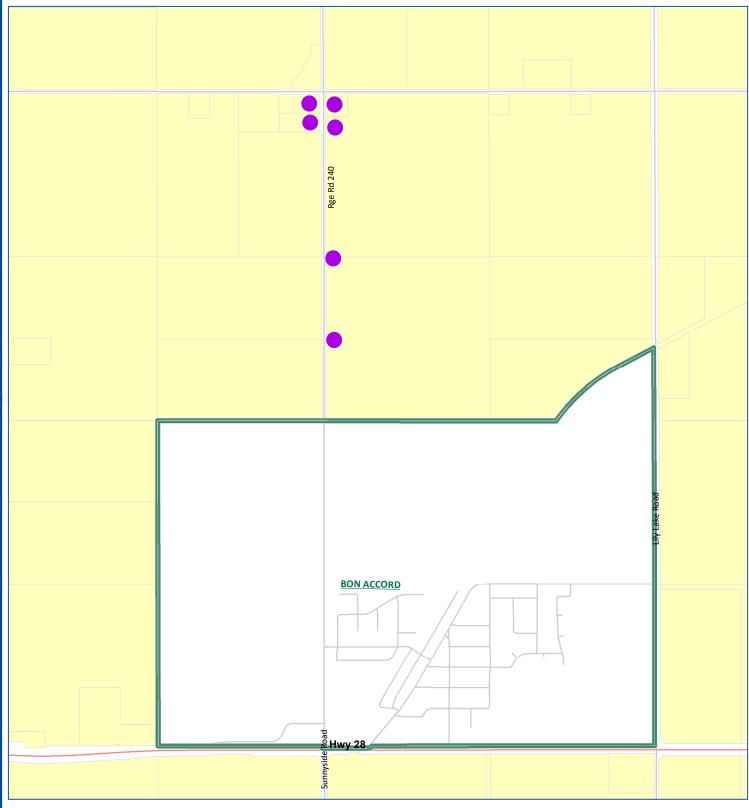

## Proposed Sites for Additional Dust Suppression Subsidy\_\_\_\_\_

## Range Road 240 North of Bon Accord

Potential Affected Residences

Disclaimer: The information on these maps is based on the most current information available to SCGIS. The information on this map is not intended to replace engineering, financial or primary records research.

NAD 1983 10TM AEP Resource

1:18.621