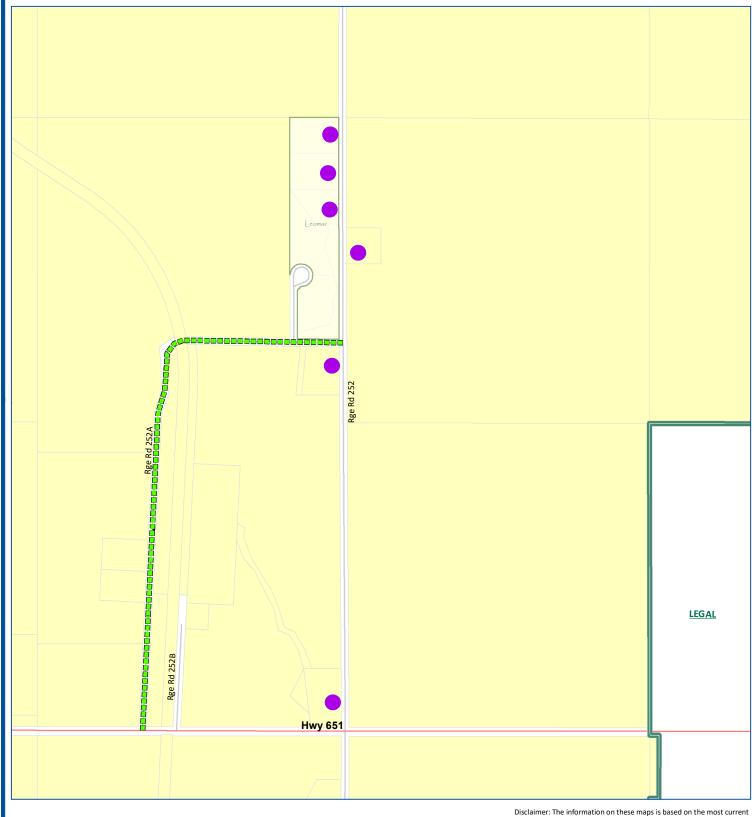

## **Proposed Sites for Additional Dust Suppression Subsidy**

Range Road 252 North of Hwy 651

Disclaimer: The information on these maps is based on the most current information available to SCGIS. The information on this map is not intended to replace engineering, financial or primary records research. NAD 1983 10TM AEP Resource