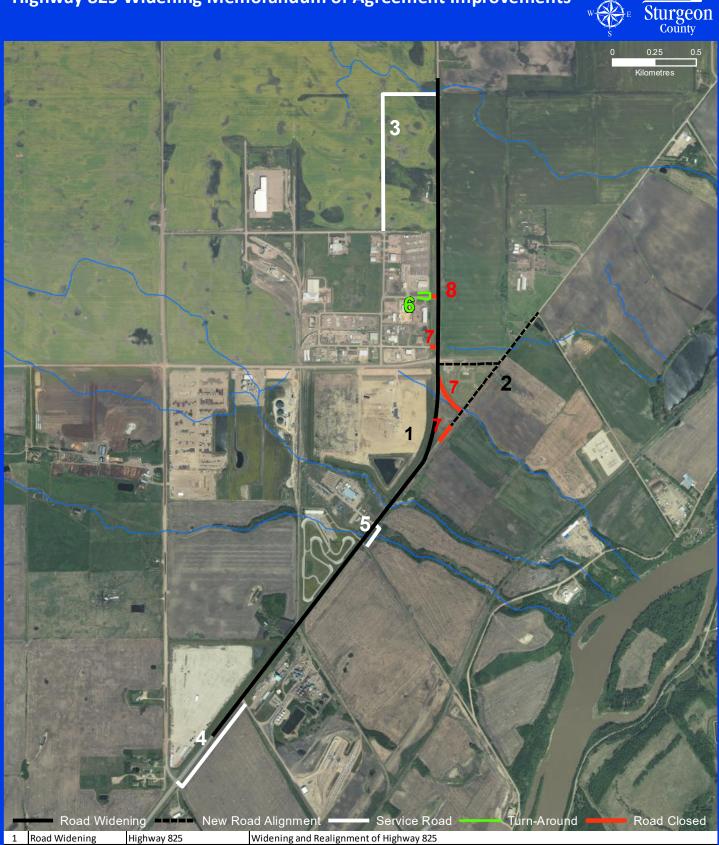

## Highway 825 Widening Memorandum of Agreement Improvements

| T | Road widening      | nignway 825              | Widening and Realignment of Highway 825                                                           |
|---|--------------------|--------------------------|---------------------------------------------------------------------------------------------------|
| 2 | New Road Alignment | TwpRd 552 / Highway 825  | Revised Access to Boysdale Road                                                                   |
| 3 | Service Road       | TwpRd 553 / Highway 825  | Type II Intersection Treatment and Upgraded Gravel Roadway suitable for future pavement           |
| 4 | Service Road       | RgeRd 225 / Highway 825  | Service Road Construction and Paving 75% Alberta Transportation Funded 25% Sturgeon County Funded |
| 5 | Service Road       | RgeRd 224A / Highway 825 | Intersection Upgrade and Realignment 75% Alberta Transportation Funded 25% Sturgeon County Funded |
| 6 | Turn-Around        | Sturgeon Way             | To be constructed                                                                                 |
| 7 | Road Closed        |                          | Access closed                                                                                     |
| 8 | Road Closed        | Sturgeon Way             | Access to be closed                                                                               |