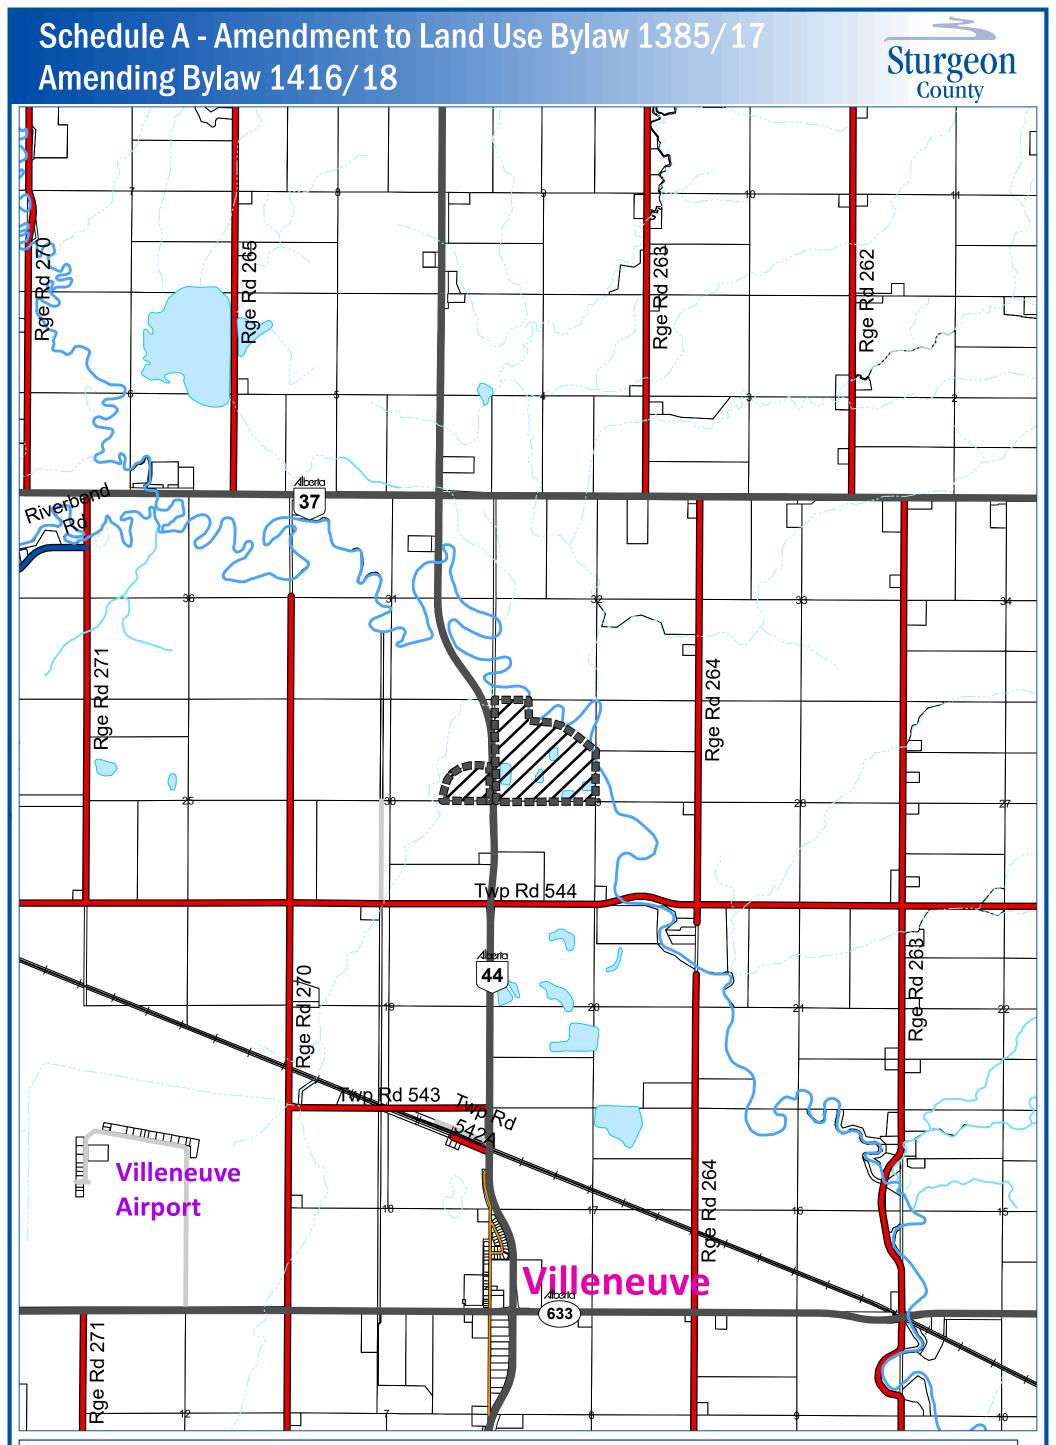

## AMEND PT. NW-29-54-26-W4M & NE-30-54-26-W4M FROM "RESOURCE EXTRACTION DISTRICT" TO "AGRICULTURE DISTRICT"

Amendment to Land Use Bylaw 1385/17

## Legal Description: Pt. NW-29-54-26-W4M & NE-30-54-26-W4M

Disclaimer: The information on these maps is based on the most Current information available to Sturgeon County Geographic Information Systems. Sturgeon County does on County Geographic Information Systems. Sturgeon County does on County Geographic Information available to Sturgeon County Geographic Information Systems. Sturgeon County does on County Geographic Information available to Sturgeon County Geographic Information Systems. Sturgeon County does on County Geographic Information available to Sturgeon County Geographic Information Systems. Sturgeon County does on County Geographic Information available to Sturgeon County Geographic Information Systems. Sturgeon County does on County Geographic Information available to Sturgeon Cou